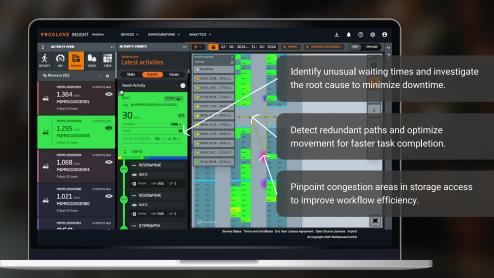

## Warehouse 360

Warehouse 360 is an optimization solution that visualizes logistics workflows in real-time to enhance productivity, reduce errors, and improve space utilization.

| WAREHOUSE KPIs      |
|---------------------|
|                     |
| LAYOUT VISIBILITY   |
|                     |
| WORKLOAD VISIBILITY |
|                     |
| WORKFLOW VISIBILITY |
|                     |

Gain insights into cost structure and ergonomics with reliable KPIs, blending data from the WMS and ProGlove scanners.

Optimize the use of space and item placement to improve ergonomics and reduce costs due to layout inefficiencies.

Understand optimal workload allocation and improve scheduling decisions with real-time fluctuation alerts.

Identify outliers, detect congestions, check for workflow compliance and get visibility into optimal walking paths.