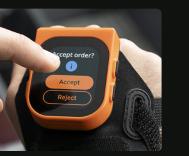

• Worker Guidance and Assistance: Enables real-time task interaction supported by audio, vibration, and LED feedback, ensuring hands-free, efficient operations.