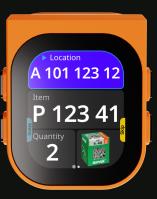

## MAI

MAI is a wearable companion for hyper-efficient process documentation, worker guidance, and communication, giving frontline operators full control over their workflow and providing warehouse managers with actionable process insights.

WEARABLE COMPANION

SEAMLESS INTEGRATION

SHOPFLOOR EFFICIENCY

Full process control on the back of hand with intuitive touch interaction, real-time guidance, and multi range scan engine.

The lightest, smallest device of its kind designed for industrial use, ensuring maximum mobility and durability.