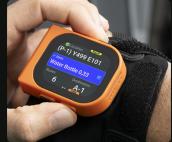

## MAI

MAI is a wearable companion for hyper-efficient process documentation, worker guidance, and communication, giving frontline operators full control over their workflow and providing warehouse managers with actionable process insights.

WEARABLE COMPANION

SEAMLESS INTEGRATION

SHOPFLOOR EFFICIENCY

Full process control on the back of hand with intuitive touch interaction, real-time guidance, and multi range scan engine.

The lightest, smallest device of its kind designed for industrial use, ensuring maximum mobility and durability.