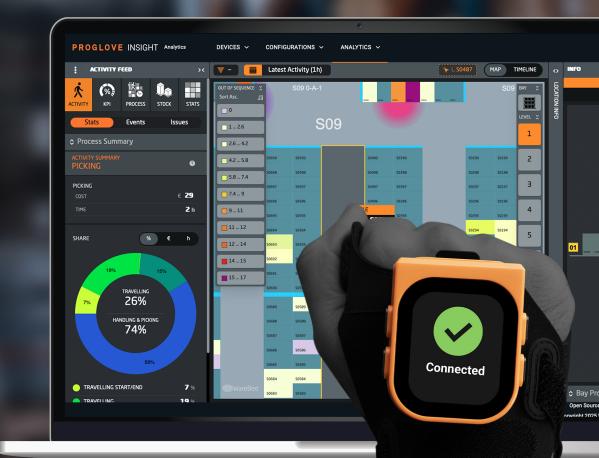

## Warehouse 360

Warehouse 360 is an optimization solution that visualizes logistics workflows in real-time to enhance productivity, reduce errors, and improve space utilization.

| WAREHOUSE KPIs      |
|---------------------|
|                     |
| LAYOUT VISIBILITY   |
|                     |
| WORKLOAD VISIBILITY |
|                     |
| WORKFLOW VISIBILITY |
|                     |

Gain insights into cost structure and ergonomics with reliable KPIs, blending data from the WMS and ProGlove scanners.

Optimize the use of space and item placement to improve ergonomics and reduce costs due to layout inefficiencies.

Understand optimal workload allocation and improve scheduling decisions with real-time fluctuation alerts.

Identify outliers, detect congestions, check for workflow compliance and get visibility into optimal walking paths.