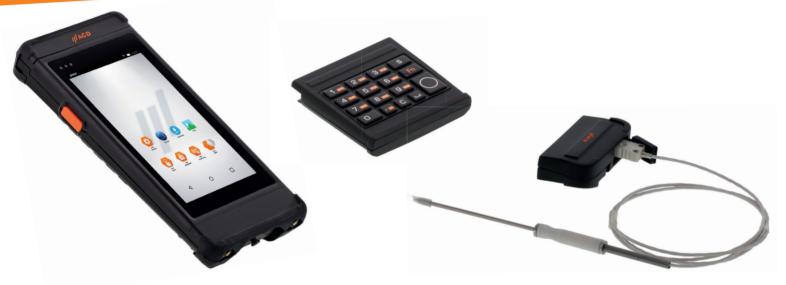

### **Customer-specific modules**

- Handles
- Keyboards
- Temperature sensor
- Printer
- Scanner
- RFID reader
- Payment module
- And many other modules