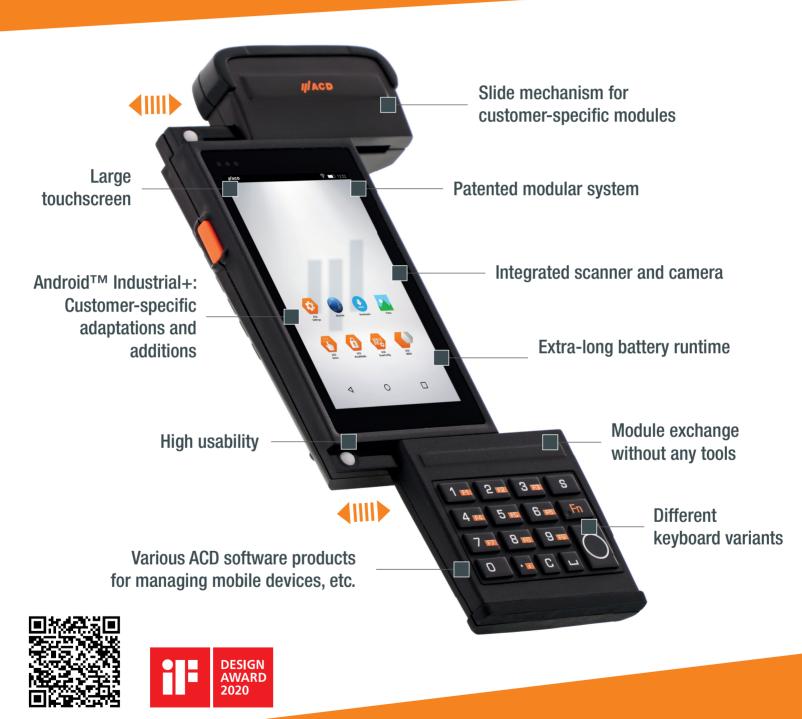

## M2Smart®SE Build Your Own Device

- Android<sup>™</sup> Industrial+ with the option for customer-specific adaptations
- 4.8" display; capacitive
- Slide mechanism for customerspecific modules
- Easy, fast module exchange without any tools
- Operation with gloves possible

#### Other features

- Easy device management with additional Mobile Device Managers
- SOTI® certification
- Intelligent device management with free-fall detection
- Longterm availability for up to 10 years
- Extended service and support times through Android™ Industrial+
- Easy device configuration via EasyToConfig
- Security patches directly from the manufacturer ACD

### **Customer-specific modules**

- Handles
- Keyboards
- Temperature sensor
- Printer
- Scanner
- RFID reader
- Payment module
- And many other modules